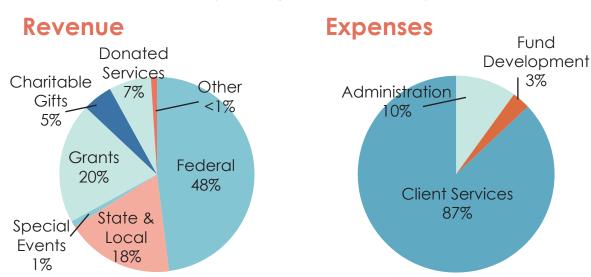

#### **FINANCIALS**

Total Revenue\*: \$4,450,871 | Total Expenses\*: \$4,599,410 | Total Assets: \$3,787,229

<sup>\*</sup> Legal Aid Society received a one-time grant award in 2016 that is being utilized over five years.